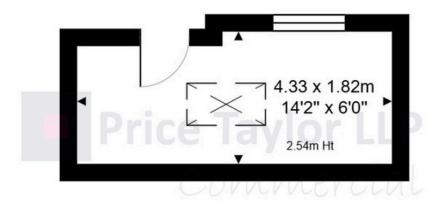

# Ground Floor Rear, 96, Farringdon Road, London, EC1R 3EA

Total Net Internal Area: 7.5 m<sup>2</sup> ... 81 ft<sup>2</sup>

Although every attempt has been made to ensure accuracy, all measurements are approximate.