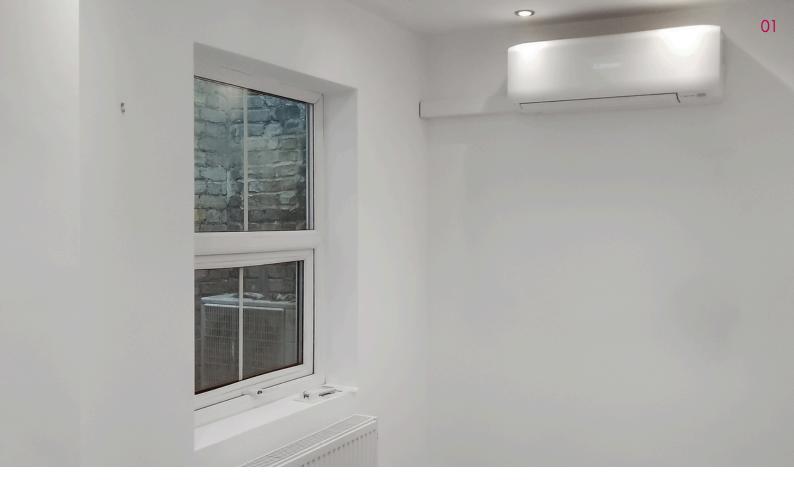

#### DESCRIPTION

A ground floor office in a five storey office building in Clerkenwell, benefiting from a recent full refurbishment, to include redecoration, new carpets and new Air Conditioning System.

Facilities in the building include toilets, and kitchen. There is an intruder alarm system, and intercom door entry system, and 24Hr access. There are windows to a lightwell and sky light, providing very good natural lighting. The space benefits from double glazing, carpeted floors, and recessed ceiling spotlights, and an independent heating/cooling system. Dedicated 1Gbps or 10Gbps internet connection available by agreement.

# **GALLERY**