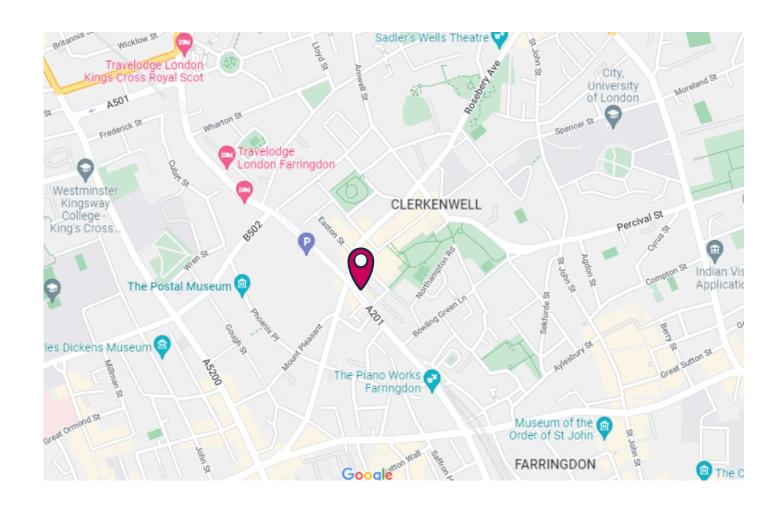

# O1 LOCATION

The property is situated on the North side of Farringdon Road close to the vibrant Exmouth Market. Farrington Station and Chancery Lane Station are within a 10 minute walk away, and Angel, Kings Cross & St Pancras International, are under a 15 minutes walk away, and there are numerous bus routes nearby.

# LOCATION

# Ground Floor, 96, FARINGDON ROAD (LONDON)