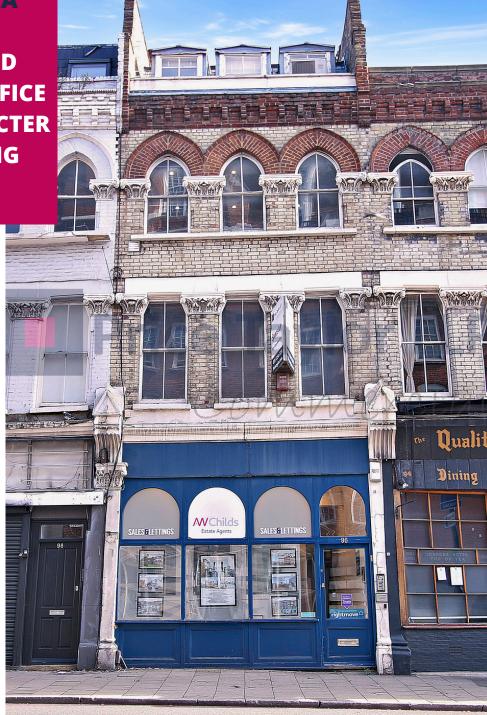

96, FARRINGDON ROAD, EC1R 3EA

GROUND
FLOOR OFFICE
IN CHARACTER
BUILDING

# O1 LOCATION

The property is situated on the North side of Farringdon Road close to the vibrant Exmouth Market. Farrington Station and Chancery Lane Station are within a 10 minute walk away, and Angel, Kings Cross & St Pancras International, are under a 15 minutes walk away, and there are numerous bus routes nearby.