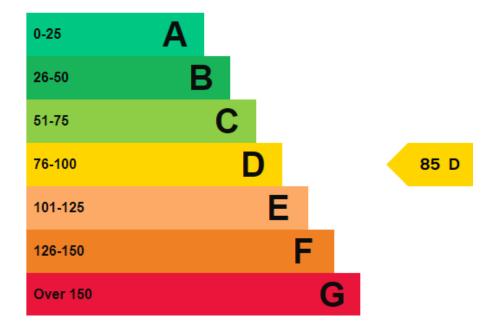

rea:

Ground Floor (Rear)

82 sq ft

7.65 sq m

#### 04

#### TENURE

Being offered with a new licence direct with the owner for a term of 12 months, or other term by agreement.

#### 05

#### TERMS

£6,000 inclusive of the cost of lighting, and heating. Exclusive of business rates, Subject to licence.

#### 06

#### BUSINESS RATES

To be advised. 100% rates relief may be available, subject to eligibility.

### 07

#### SERVICE CHARGE

£250pa subject to licence.

#### 8 0

#### FEES

Each party to bear their own legal costs. There is a non-refundable fee of £300 + VAT to take up references, whether or not references are accepted.

#### GROUND FLOOR 96, FARINGDON ROAD

# **GALLERY**



# LOCATION

# Ground Floor, 96, FARINGDON ROAD (LONDON)





## 09

#### ENERGY PERFORMANCE ASSET RATING



10
LAYOUT

# Ground Floor Rear, 96, Farringdon Road, London, EC1R 3EA



Total Net Internal Area: 7.5 m<sup>2</sup> ... 81 ft<sup>2</sup>

Although every attempt has been made to ensure accuracy, all measurements are approximate.



11

VIEWINGS

Strictly by appointment through sole agents:

Price Taylor LLP Commercial +44 (0) 20 7354 7354 enquiries@pricetaylor.com







### Important Notice:

- 1 These particulars are prepared for guidance purposes only. They are intended to give a fair overall description of the property but are not intended to constitute any part of an offer or contract.
- 2. Nothing in these particulars shall be deemed to be a statement that the property is in good structural condition or otherwise, or that any services, appliances, equipment or facilities are in go