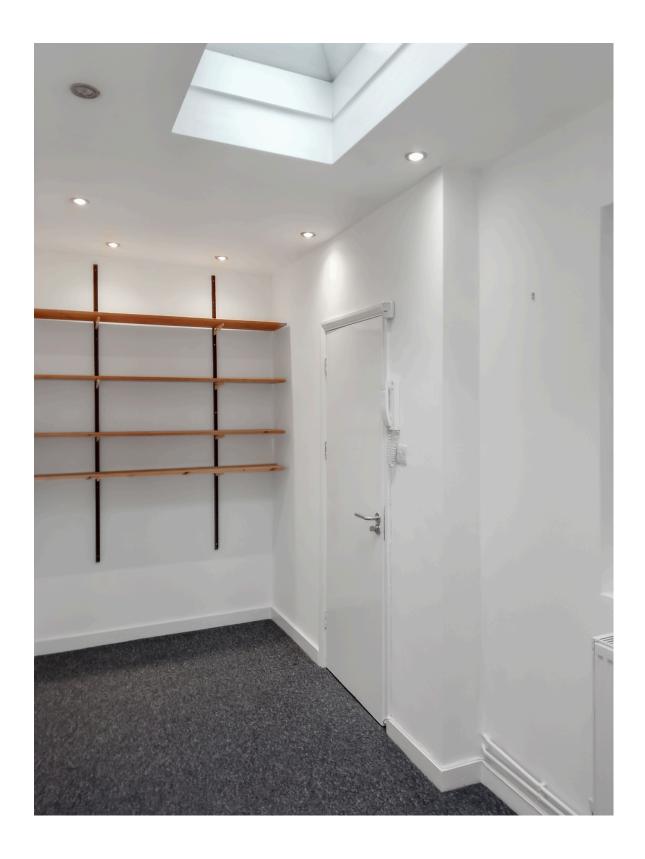

#### DESCRIPTION

A ground floor office in a five storey office building in Clerkenwell, benefiting from a recent full refurbishment, to include redecoration, new carpets and new Air Conditioning System.

Facilities in the building include toilets, and kitchen. There is an intruder alarm system, and intercom door entry system, and 24Hr access. There are windows to a lightwell and sky light, providing very good natural lighting. The space benefits from double glazing, carpeted floors, and recessed ceiling spotlights, and an independent heating/cooling system. Dedicated 1Gbps or 10Gbps internet connection available by agreement.

# **GALLERY**